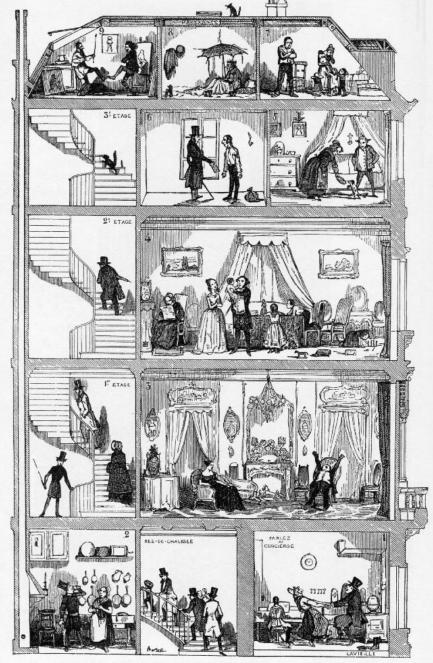

3. Cross section of a Parisian house about 1850 showing the economic status of tenants varying by floors. (Edmund Texier, *Tableau de Paris*, Paris, 1852, 1, 65.)